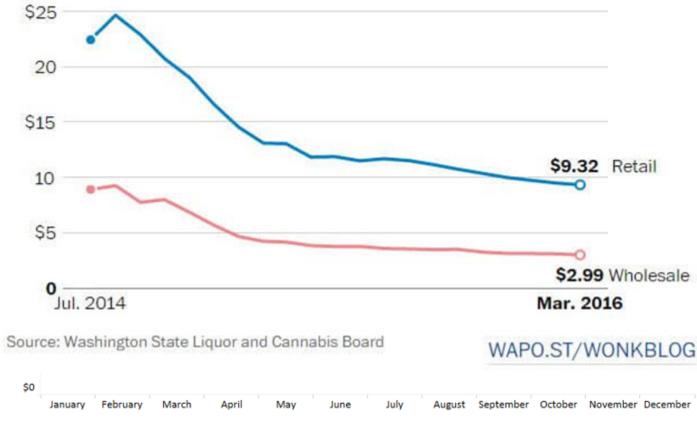

### Supply and Demand vs. Cannabis Cultivation

Marijuana Business Daily

Average Asking Price Per Pound of Flower in Colorado Throughout 2016
Ratio of sales value to weight, \$ per gram, Washington state

ource: Marijuana Business Daily, Cannabase