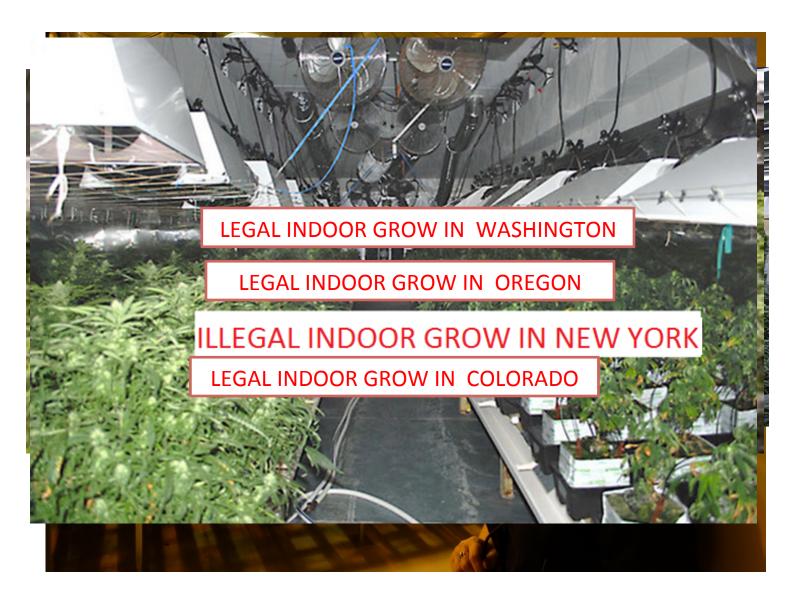

# Why is Industry Growing Indoors?

Why Industry Keeps Growing Indoors – Because: It Can Pav The Bills

Dr. Evan Mills, Cal Berkley "highes

1000 watt lights - when prices fel

**HVAC Demands, System and Cons** 